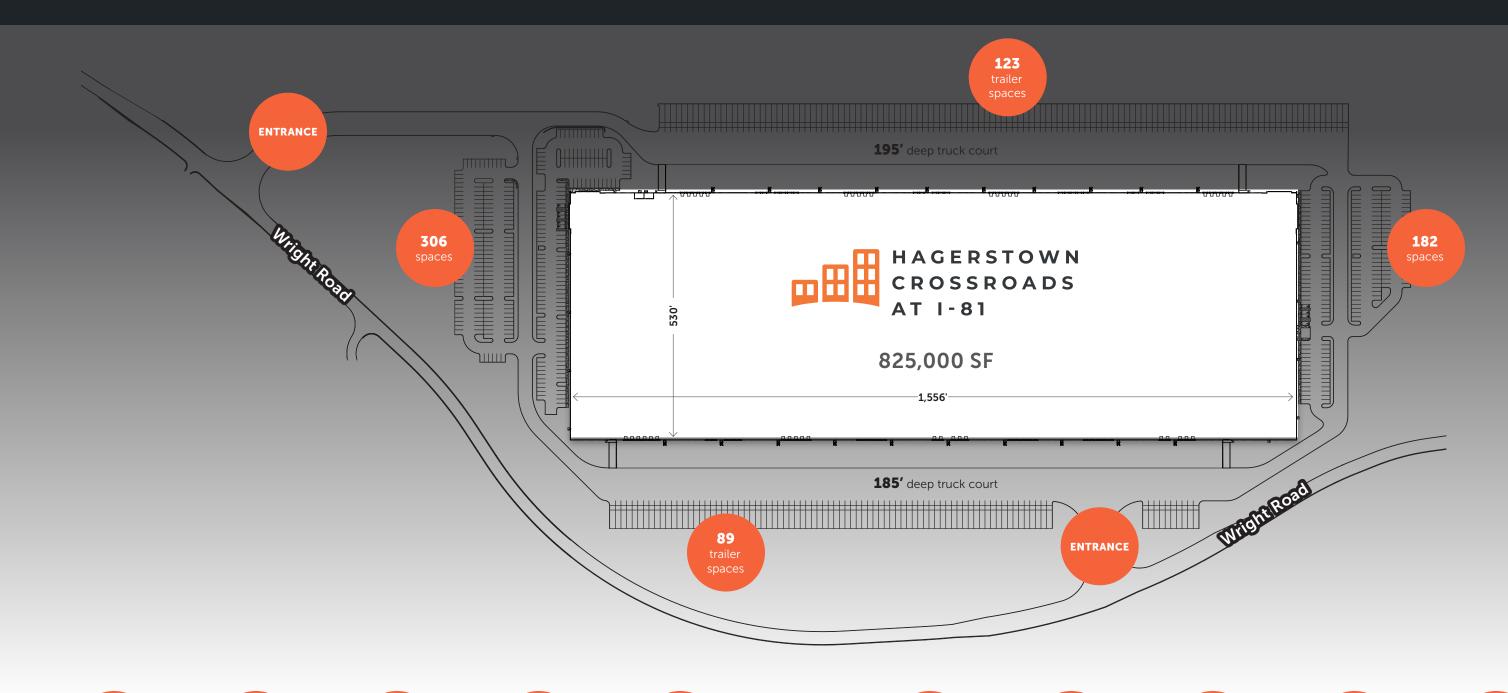

# THE OPPORTUNITY

Building Dimensions 530' x 1,556'

Clear Height **36'** 

Column Spacing **41' – 54'** 

Speed Bays **60'** 

Lighting **LED** 

Loading Docks **166** 

Drive-in Doors
4

Trailer Storage **212** 

Car Parking 488

Electric
4000amp 480v 3Phase
Service expansion capability
to 8000amps.

ACCESS
Immediate Access
to I-70 and I-81

HAGERSTOWN CROSSROADS AT I-81