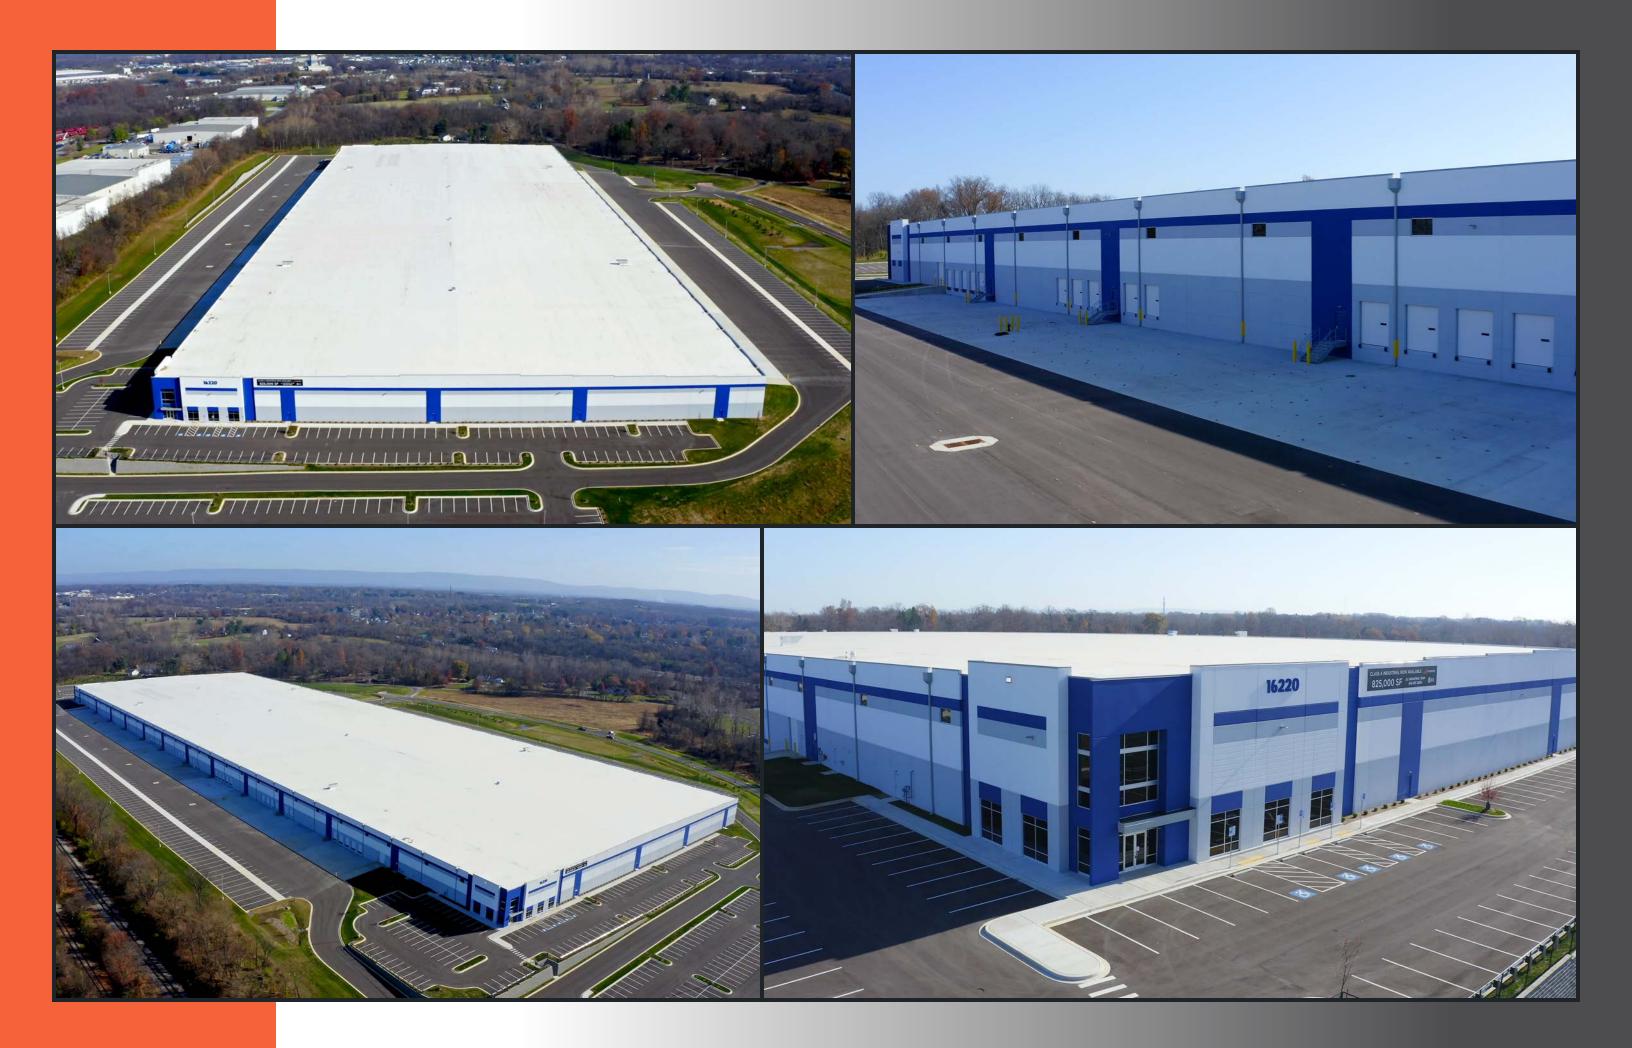

#### **HAGERSTOWN** CROSSROADS AT 1-81

825,000 SF **CLASS A INDUSTRIAL SPACE DELIVERED** 

**READY FOR OCCUPANCY!** 

Todd Hughes

Jason Webb

**Greg Ferraro** 

Dan Coats

John Dettleff

# THE OPPORTUNITY

Building Dimensions 530' x 1,556'

Clear Height **36'** 

Column Spacing **41' – 54'** 

Speed Bays **60'** 

Lighting **LED** 

Loading Docks **166** 

Drive-in Doors
4